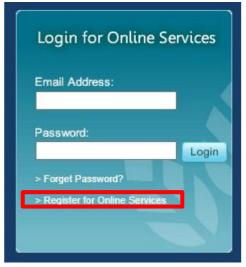

**3)** Click "*Register for Online Services*" in the *Login for Online Services* section.

**4)** You will be directed to the Account Registration page. Please fill in the registration form accordingly and click "Submit" button.