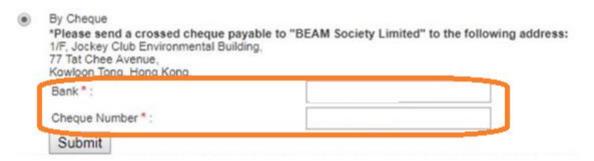

[Supporting Event] <u>CPD webinar: Quantitative analysis of Building Carbon from an Engineering Perspective</u> – Tutorial for Course Registration

- 1. Login to BSL's Online Training Portal
- 2. Click "Register" for the CPD Webinar: Quantitative analysis of Building Carbon from an Engineering
- 3. Perspective (Course Code: S-2022-0810)
- 4. Choose "By Cheque" as the payment method
- 5. Input your BEAM Pro / BEAM Affiliate Number in the fields of "Bank" and "Cheque Number".

- 6. Click "Submit"
- 7. BSL will send you a confirmation email within 2 working days

For enquiry, please contact BSL Training Department at 3610 5719.