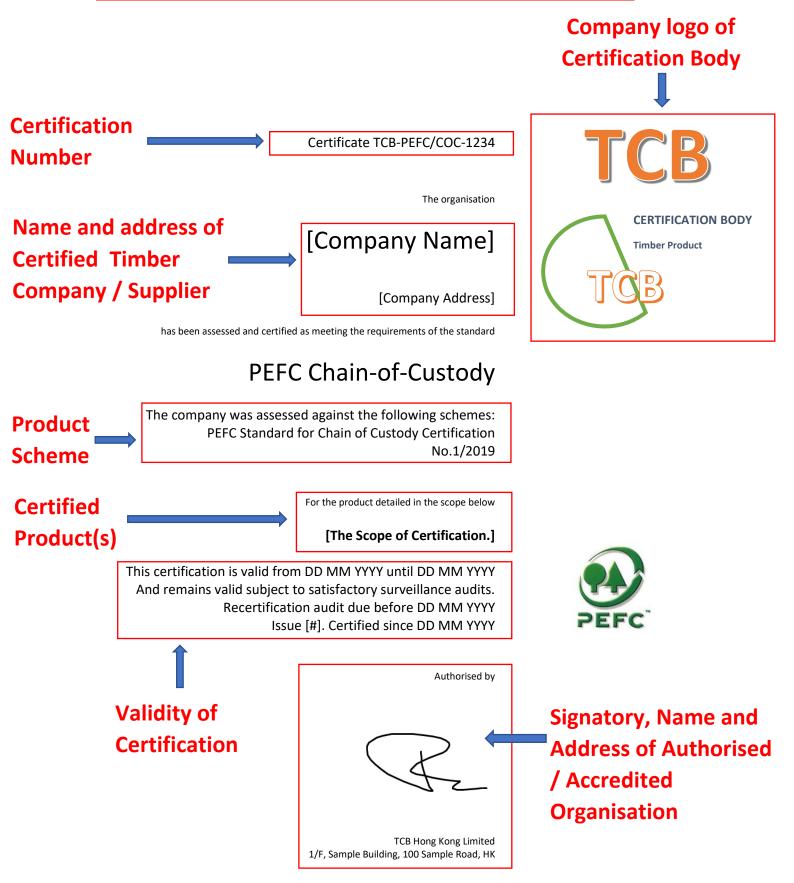

---|-----------------------|---------------------|
| 1               |                      | 50.00  | 10    | 20000                 | 20000               |
| 2               | PEFC Timber          | 50.00  | 10    | 20000                 | 20000               |
| 3               |                      | 50.00  | 10    | 20000                 | 20000               |
| 3 Containers    | Total                | 150.00 | 30    | 60000                 | 60000               |

Container number

TOTAL GROSS WEIGHT: 60000 KGS MERCHANDISE OVER CONTAINERS: 5X40'IN BOX CONTAINERS

#### REMARKS:

100% PEFC CERTIFIED

PEFC Certificate Code: TBC-PEFC/COC-1234

Certificate details

DATE:

CONTRACT NO.: CON-002

YOUR REF.:

09/0ct/2019

REF-002

## **Attachment A2(c) - Sample of COC Certificate (PEFC)**