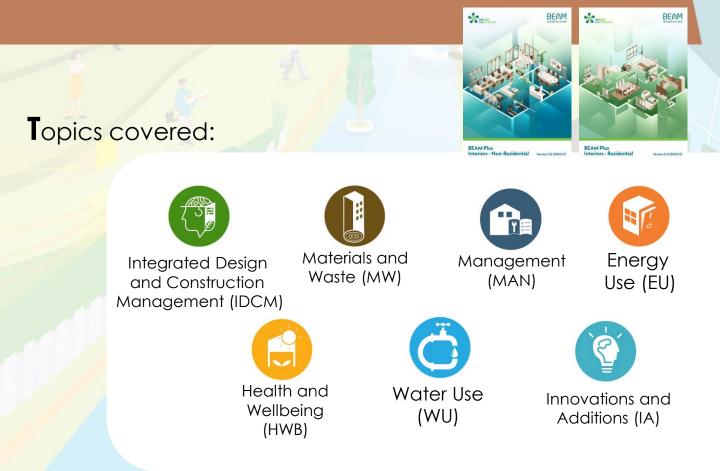

## Why BEAM Pro (BI v2.0)?

This course provides in-depth knowledge of BEAM Plus Interiors (BI) assessment tool for practitioners who aim at earning the green building professional credential to demonstrate their expertise required for BEAM Plus submission.

Upon course completion, you shall be proficient in:

- The framework of BEAM Plus BI v2.0
- The grading scheme, credits and features of BEAM Plus BI v2.0

The trainers of the BEAM Pro Training are invited from the Green Building Faculty, which consists of a group of experts and professionals that supports the initiatives of green buildings and sustainable environments in Hong Kong.