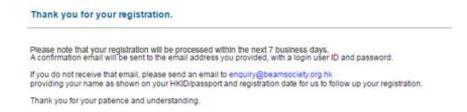

Continue

General Member
(for BEAM Pro or BEAM Affiliate Training & Examination registration or those who are interested in enjoying BSL's online CPD training with standard price.)

**5)** If done correctly, the following message will be shown after completing your registration.

- **6)** Upon confirmation of your registration, you will receive two emails regarding the login information for your account (Email Address and Password).
- \*\* For Existing members of the Online Training Portal, please login to your account and proceed to step 6.
- **7)** Login to the Online Training Portal and click "BEAM Pro Fundamental & Elective Courses" for further course registration.