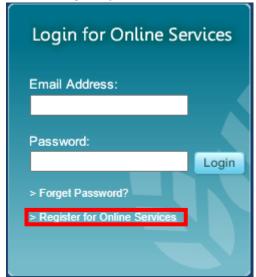

3) Click "Register for Online Services" in the Login for Online Services section

**4)** You will be directed to the Online Services Registration page. Choose "General Member", then click the "Continue" button.