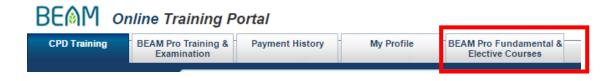

- **6)** Upon confirmation of your registration, you will receive two emails regarding the login information for your account (Email Address and Password).
- \*\* For Existing members of the Online Training Portal, please login to your account and proceed to step 6.
- **7)** Login to the Online Training Portal and click "BEAM Pro Fundamental & Elective Courses" for further course registration.