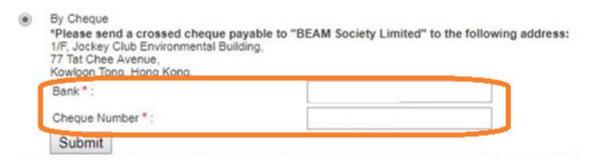

[Supporting Event] <u>CPD webinar: Regeneration vs Redevelopment and The Impact on Public Realm</u> – Tutorial for Course Registration

- 1. Login to BSL's Online Training Portal
- 2. Click "Register" for the CPD Webinar: Regeneration vs Redevelopment and The Impact on Public Realm (Course Code: *S-2022-1129*)
- 3. Choose "By Cheque" as the payment method
- 4. Input your BEAM Pro / BEAM Affiliate Number in the fields of "Bank" and "Cheque Number".

- 5. Click "Submit"
- 6. BSL will send you a confirmation email within 2 working days

For enquiry, please contact BSL Training Department at 3610 5719.